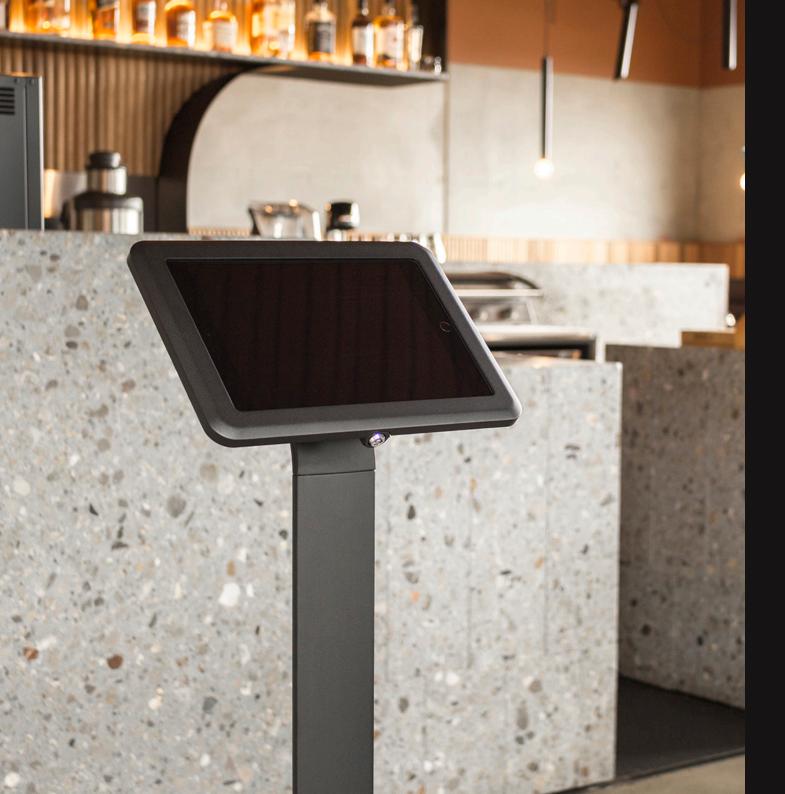

# **The Evo**Floor Stand

#### Premium Kiosk Solution.

Introducing the Evo Floor Stand. A strong and durable tablet kiosk solution designed to display your tablet in one of our casing options. Compatible with the Elite, Touch and Edge case options.

A versatile & durable floor stand kiosk solution for Cafes, Restaurants, Offices, Exhibitions & more!