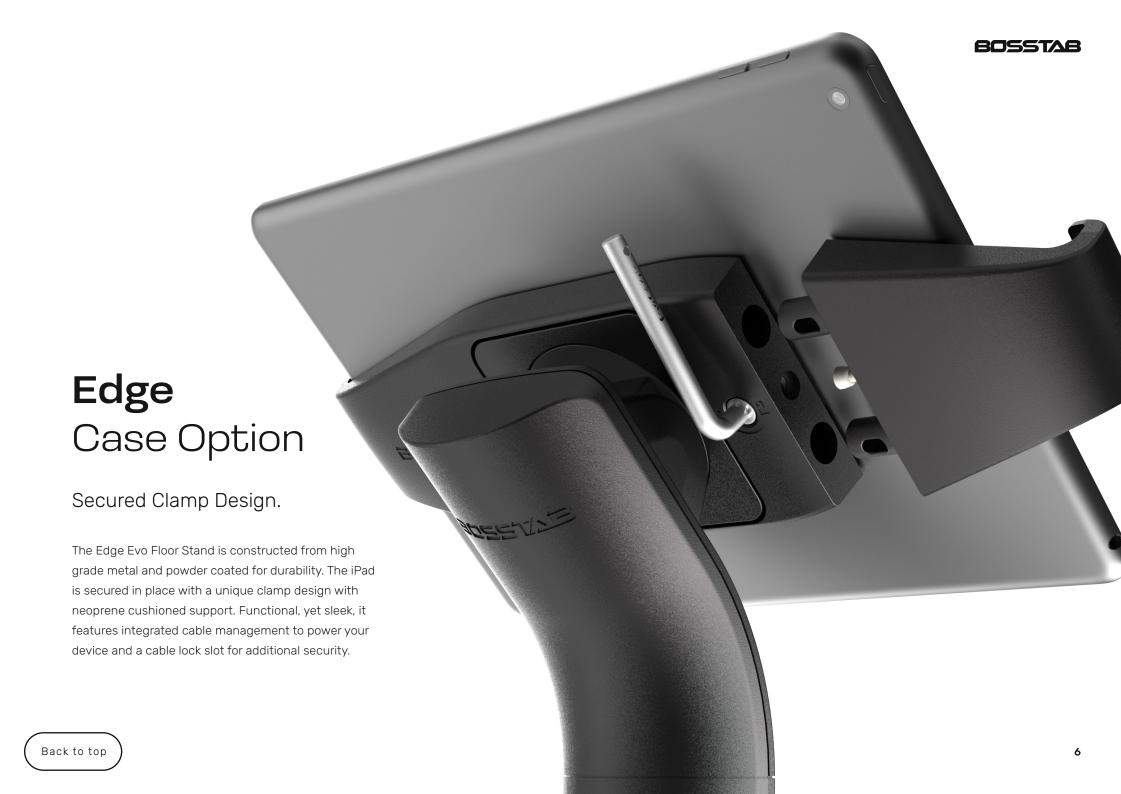

## Edge

The Edge clamp has been designed specifically for the iPad 10.2 7th & 8th Generation.

#### Supported Tablets:

iPad 10.2 7th, 8th & 9th Gen