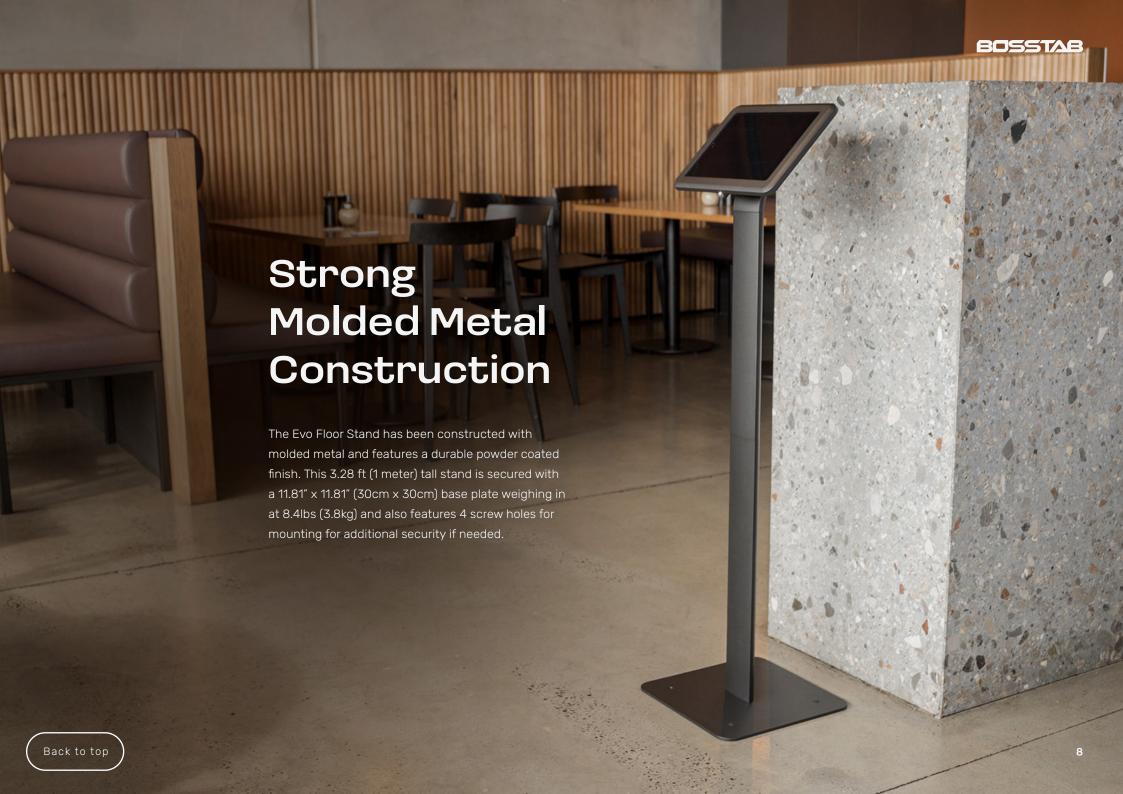

### Dimensions

 Width (w)
 11.81" (30cm)

 ----- 3.48 ft (106cm)

 ---- 11.81" (30cm)

 Depth (d)
 11.81" (30cm)

Exact tablet stand width and height will depend on your device and case option.

Back to top