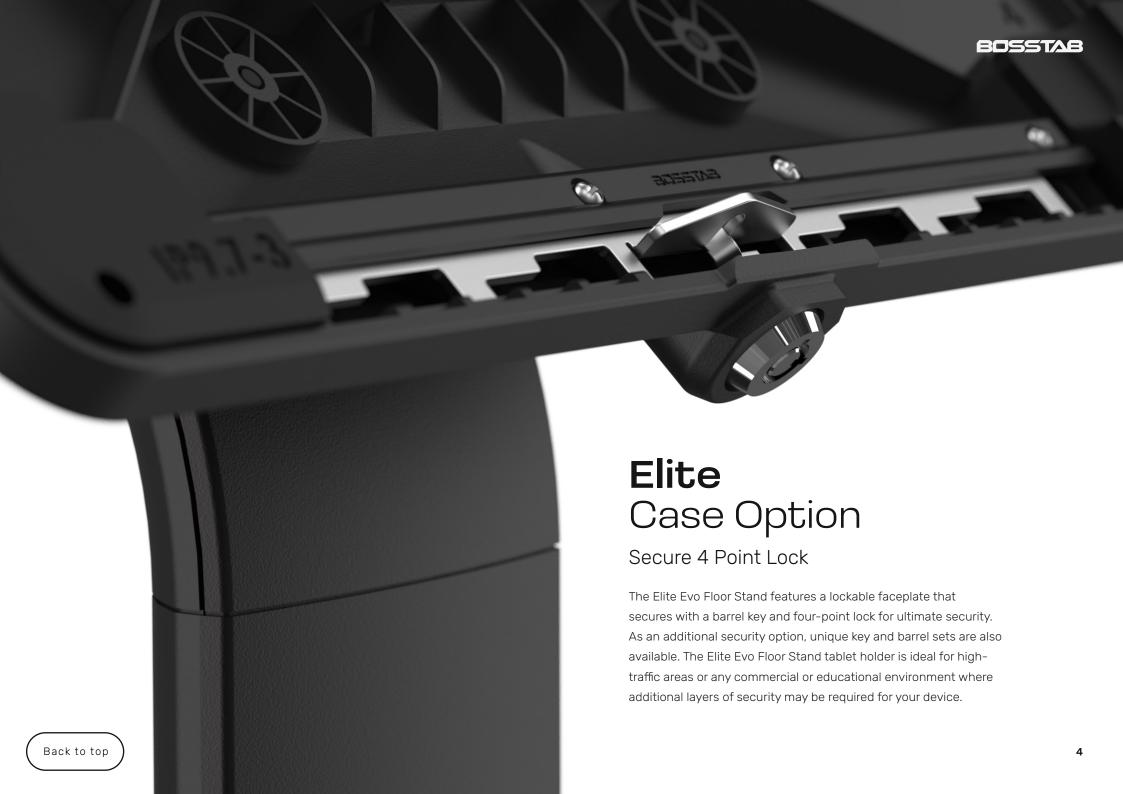

#### Elite

The Elite case currently supports the following tablet models with more in development.

#### **Supported Tablets:**

iPad 10.2 7th, 8th & 9th Gen | iPad 10.9 10th Gen iPad Pro 9.7 | iPad Pro 11 1st, 2nd & 3rd Gen iPad Pro 12.9 3rd, 4th, 5th & 6th Gen iPad Air 9.7 2nd Gen | iPad Air 10.9 4th & 5th Gen Galaxy Tab A7 10.4 | Galaxy Tab A8 10.5 Galaxy Tab S7 & S8 11 | Galaxy Tab S7+ & S8+ 12.4 Surface Pro 13 8th & 9th Gen