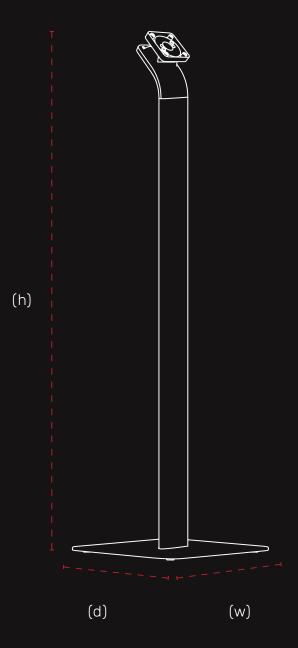

### Dimensions

 Width (w)
 11.81" (30cm)

 ----- 3.48 ft (106cm)

 ---- 11.81" (30cm)

 Depth (d)
 11.81" (30cm)

Exact tablet stand width and height will depend on your device and case option.

Back to top